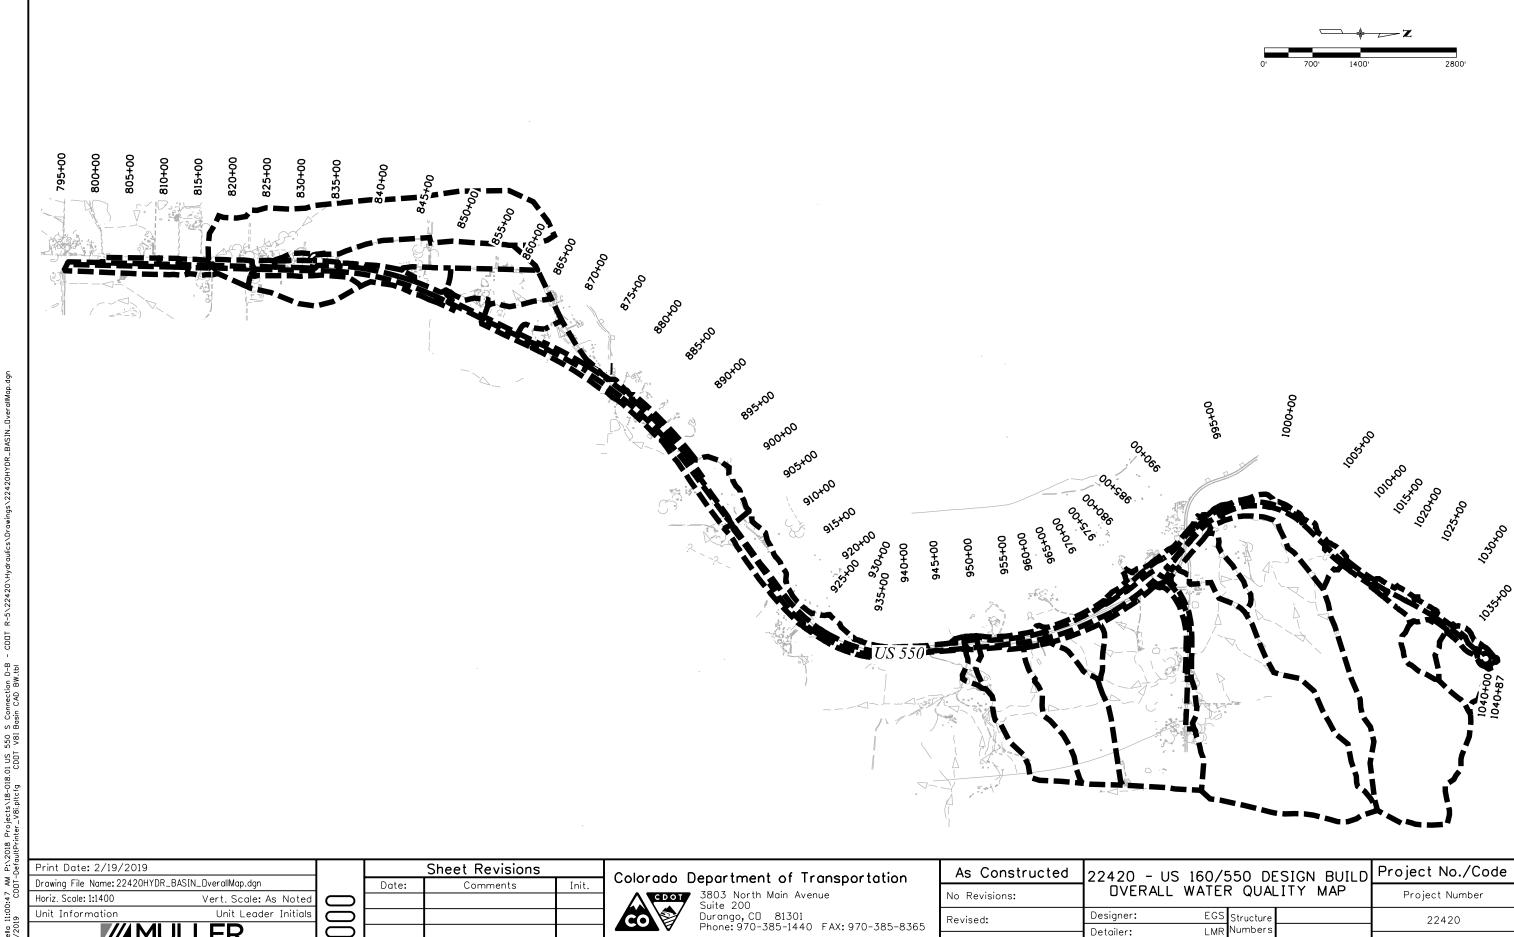

## **Hydrology**

- Basin Maps
- Summary and Rational Method Calculations for Connection Segment (SF-2 & SF-3)
- Summary and Rational Method Calculations for 302 North Segment (SF-2 & SF-3)
- Soils Report
- Supplemental Information

|   | As Constructed | 22420 - US 160/550 DESIGN BUI           | ILD   | Project No./Code |
|---|----------------|-----------------------------------------|-------|------------------|
|   | No Revisions:  | DRAINAGE BASIN MAP                      |       | Project Number   |
|   | Revised:       | Designer: EGS Structure                 |       | 22420            |
| Ì | Void:          | Detailer: REW Numbers                   | -     |                  |
|   |                | Sheet Subset: BASINS Subset Sheets: 2 o | of 11 | Sheet Number     |