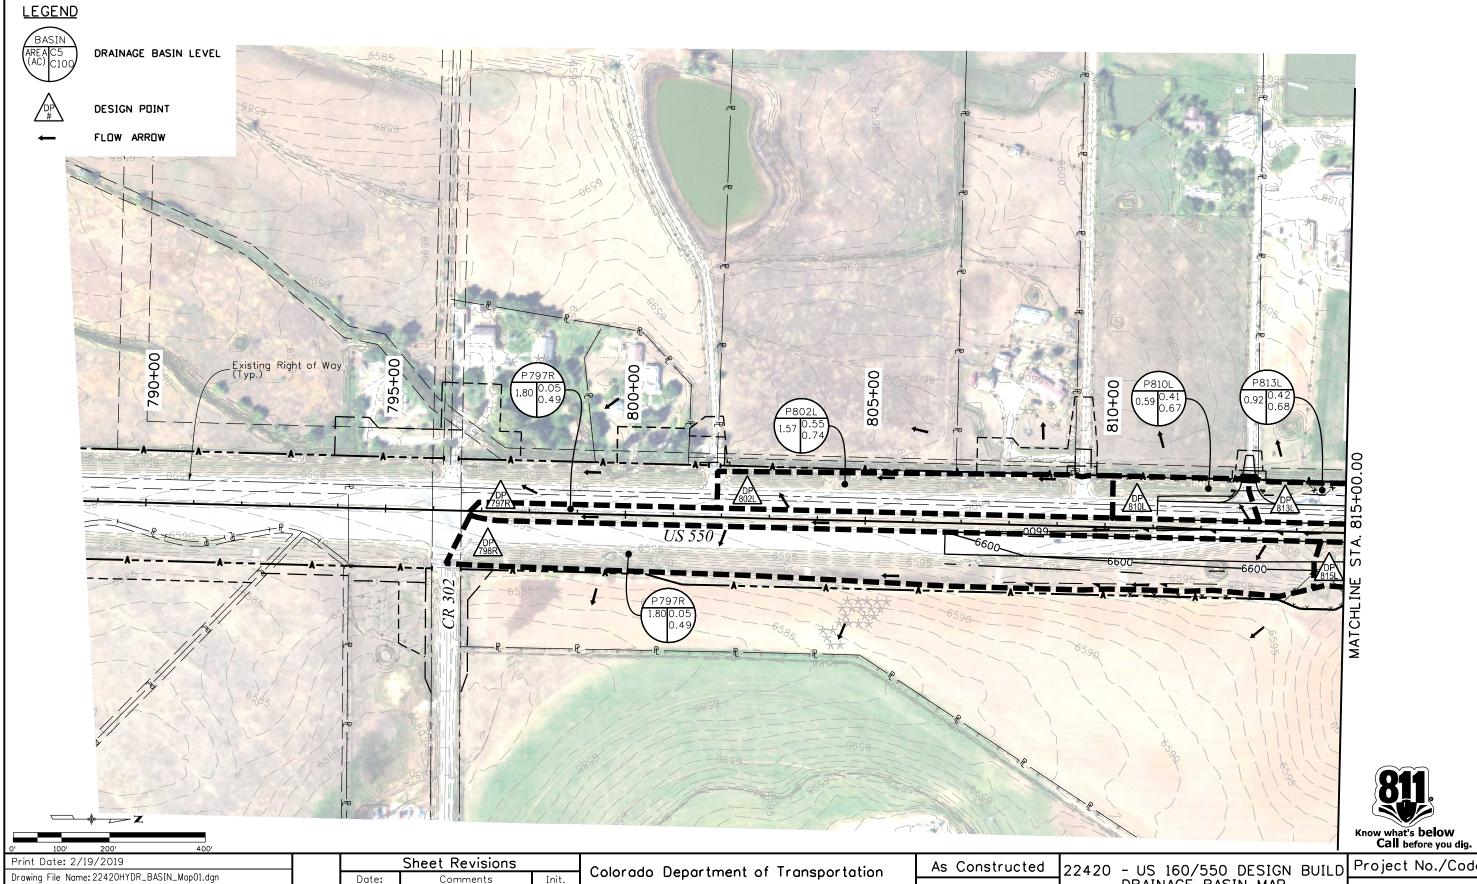

|   | As Constructed | 22420 - US 160/550 DESIGN BUI           | ILD   | Project No./Code |
|---|----------------|-----------------------------------------|-------|------------------|
|   | No Revisions:  | DRAINAGE BASIN MAP                      |       | Project Number   |
|   | Revised:       | Designer: EGS Structure                 |       | 22420            |
| Ì | Void:          | Detailer: REW Numbers                   | -     |                  |
|   |                | Sheet Subset: BASINS Subset Sheets: 2 o | of 11 | Sheet Number     |