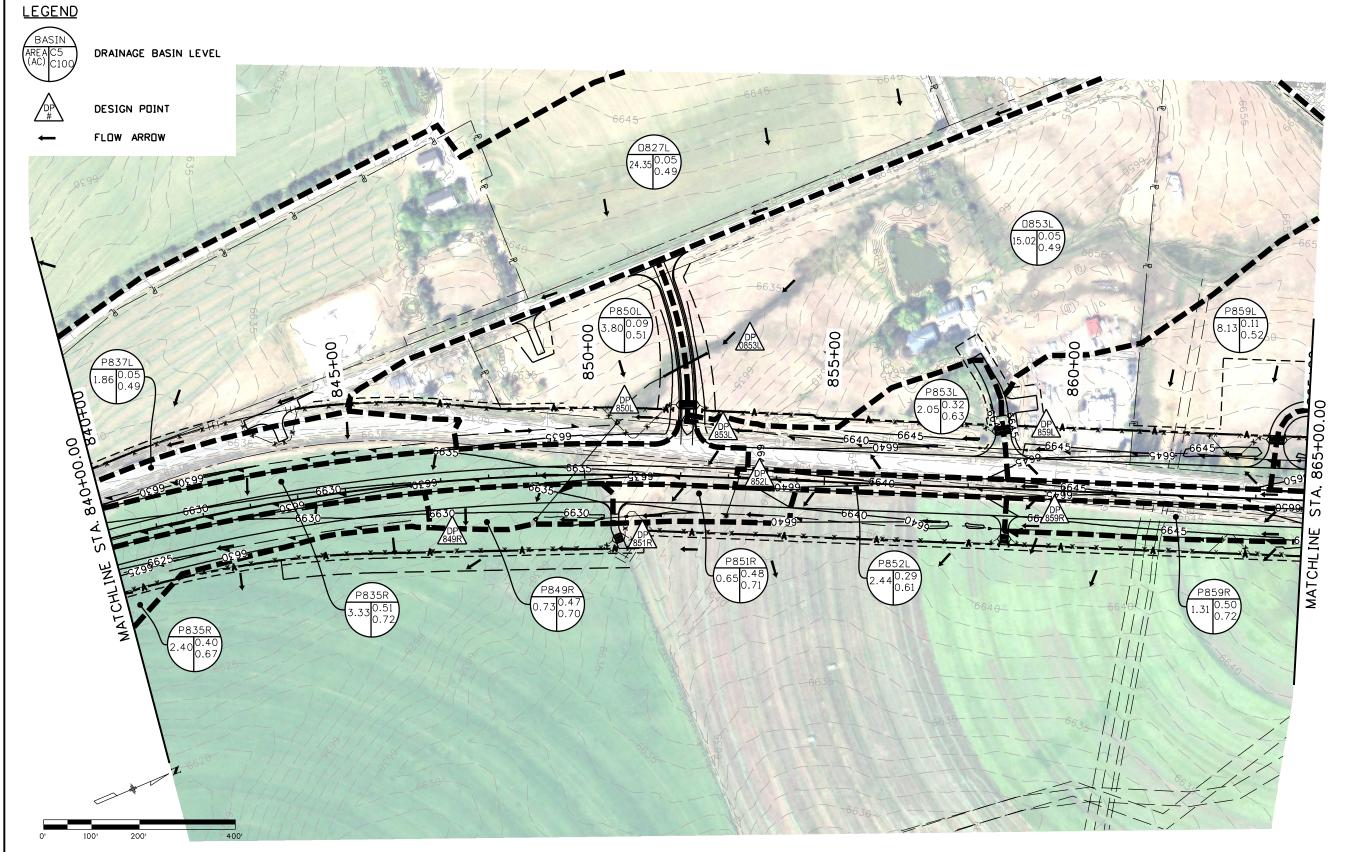

Sheet Revisions Date: Comments Init.

Colorado Department of Transportation

3803 North Main Avenue Suite 200 Durango, CD 81301 Phone: 970-385-1440 FAX: 970-385-8365 DRV

| As Constructed | 22420 - US 160/550 DESIGN BUILD |                        | Project No./Code |
|----------------|---------------------------------|------------------------|------------------|
| No Revisions:  | DRAINAGE                        | BASIN MAP              | Project Number   |
| Revised:       | Designer: EGS                   | Structure              | 22420            |
|                | Detailer: REW                   | Numbers                |                  |
| Void:          | Sheet Subset: BASINS            | Subset Sheets: 5 of 11 | Sheet Number     |