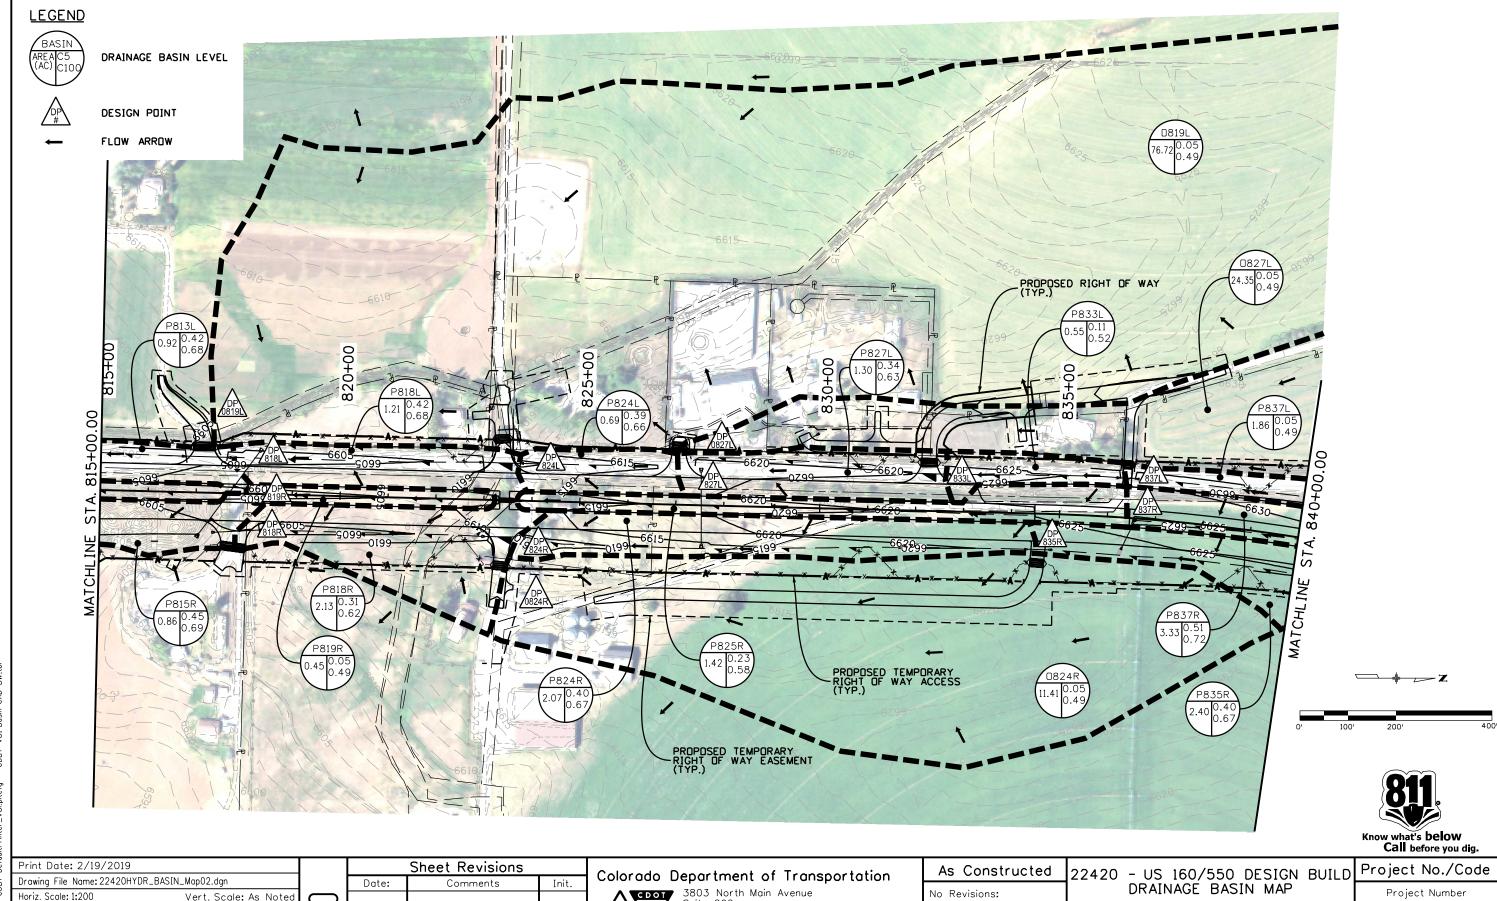

Colorado Department of Transportation

Region 5

3803 North Main Avenue Suite 200 Durango, CD 81301 Phone: 970-385-1440 FAX: 970-385-8365 DRV

|   | As Constructed | 22420 -    | - US 160/5 | 550 DESIGN  | BUILD | Project No./Code |                |
|---|----------------|------------|------------|-------------|-------|------------------|----------------|
| ı | No Revisions:  |            | DRAINAGE   | BASIN MAP   |       |                  | Project Number |
| ı | Revised:       |            | Structure  |             | 22420 |                  |                |
|   |                | Detailer:  | REW        | Numbers     |       |                  |                |
|   | Void:          | Sheet Subs | et: BASINS | Subset Shee | ets:  | 4 of 11          | Sheet Number   |