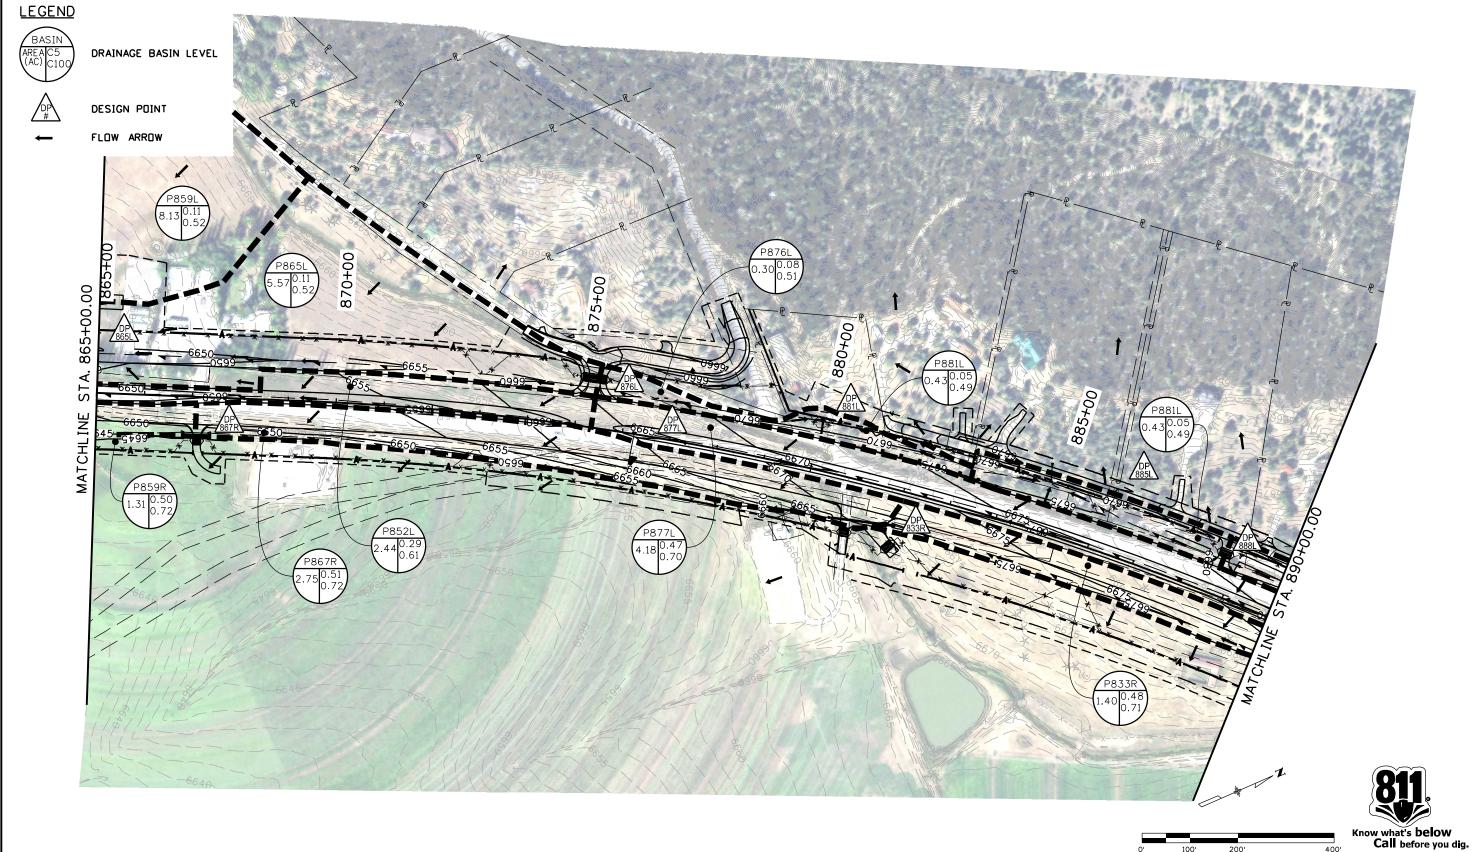

Know what's **below**Call before you dig.

|                            | Print Date: 2/19/2019              |                       |  |  |  |
|----------------------------|------------------------------------|-----------------------|--|--|--|
|                            | Drawing File Name: 22420HYDR_BASIN | _Map03.dgn            |  |  |  |
|                            | Horiz. Scale: 1:200                | Vert. Scale: As Noted |  |  |  |
|                            | Unit Information                   | Unit Leader Initials  |  |  |  |
| MULLER ENGINEERING COMPANY |                                    |                       |  |  |  |